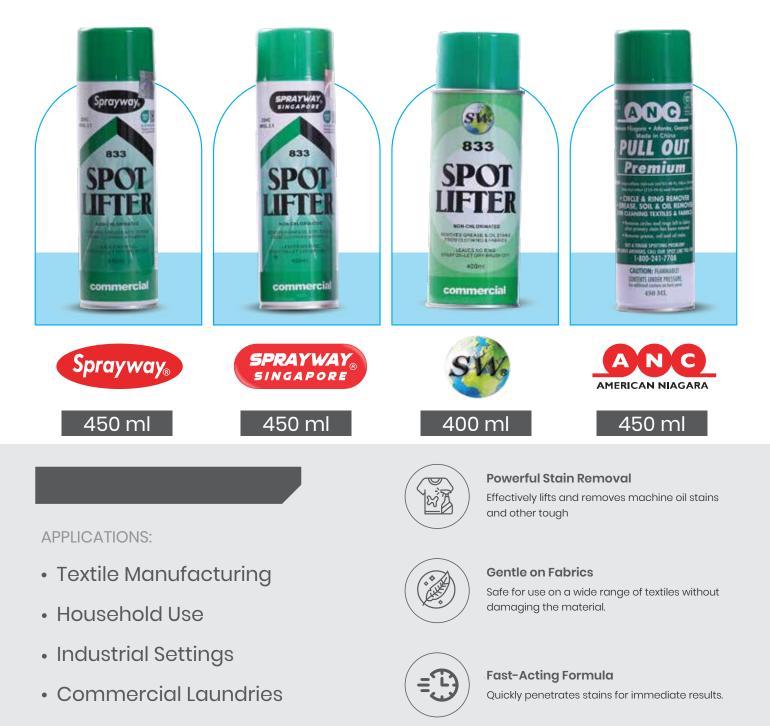

## SPOT LIFTERS

Sprayway Singapore SS 833, ANC, TPR and SW Spot Lifters are your ultimate solutions for removing stubborn machine oil stains from textiles and fabrics. Each formula is meticulously crafted to offer powerful stain removal while being gentle on your fabrics, making them indispensable in both residential and industrial settings.

### **Efficient Cleaning**

Saves time and effort by quickly eliminating tough stains.

### Versatile Use

Ideal for use in homes, commercial laundries, textile manufacturing, and industrial facilities.

Certified by OEKO-TEX and compliant with ZDHC guidelines, ensuring a safe and environmentally friendly product.

### Capacity: 400 ml

**APPLICATIONS:** 

- Textile Manufacturing
- Commercial Use
- Industrial Settings