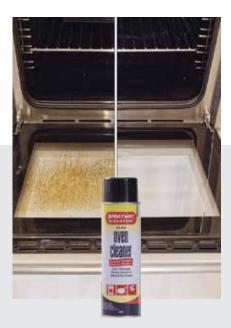

## ► GRILL & OVEN CLEANER

Sprayway Singapore SS 824 Grill & Oven Cleaner is the ultimate solution for tackling tough grease and grime on grills, ovens, and other cooking appliances. Its powerful formula breaks down baked-on residues, making it easy to maintain a clean and hygienic cooking environment.

### Capacity: 550 ml

**APPLICATIONS:** 

- Residential
- Commercial Kitchens:
- Outdoor Use
- Food Service

<u></u>

#### Powerful Grease Removal

Effectively cuts through baked-on grease and grime.

### Multi-Surface Use

Suitable for grills, ovens, stovetops, and other cooking appliances.

#### Fast-Acting Formula

Works quickly to break down tough residues.

### **Deep Cleaning**

Ensures a thorough clean, leaving cooking appliances spotless

### Versatile Use

Ideal for both home kitchens and commercial food preparation areas.

### Improved Hygiene

Maintains a clean cooking environment, reducing the risk of contamination