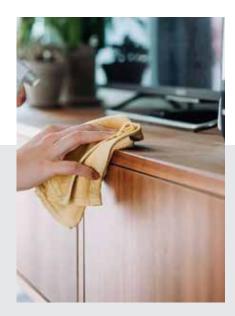

## FURNITURE POLISH CLEANER

Sprayway Singapore SS 811 Furniture Polish Cleaner is your go-to solution for maintaining the beauty and cleanliness of your furniture. Its gentle yet powerful formula is designed to clean and protect a variety of surfaces, ensuring your furniture looks pristine and lasts longer.

### INSTRUCTIONS FOR USE:

- i. Shake the can well before use.
- ii. Hold the can 6-8 inches from the surface.
- iii. Spray a light, even coat over the furniture.
- iv. Wipe with a clean, dry cloth until the

surface is clean and polished.