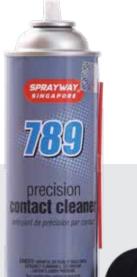

## PRECISION CONTACT CLEANER

Sprayway Singapore SS 789 Precision Contact Cleaner is designed to deliver high-performance cleaning for sensitive electronic components and precision instruments. Its quick-drying, residue-free formula ensures thorough cleaning without causing any damage to delicate surfaces.

### Capacity: 550 ml

**APPLICATIONS:** 

- Residential
- Precision Instrument
- Office Equipment
- Industrial Use

High-Performance Cleaning Effectively removes dirt, dust, and contaminants.