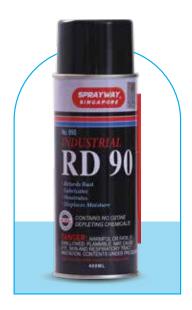

## RUST REMOVER AND CLEANER

Sprayway Singapore SS RD-90 Rust Remover and Cleaner is a powerful solution designed to eliminate rust and corrosion from metal surfaces. Its advanced formula penetrates deeply to break down rust, restoring the metal to its original condition while leaving a protective coating to prevent future rusting.

### Capacity: 400 ml

**APPLICATIONS:** 

- Residential
- Automotive
- Industrial
- Construction

#### **Effective Rust Removal**

Quickly dissolves rust and corrosion on metal surfaces.

#### Multi-Surface Use

uitable for various metal surfaces including tools, machinery, and equipment

<u></u>

### **Protective Coating**

Leaves a protective layer to prevent future rusting.

### **Restores Metal Surfaces**

Revitalizes rusted metal, making it look like new.

### Versatile Use

Suitable for both residential and industrial use.

### **Prevents Future Rust**

The protective coating helps keep metal surfaces rust-free longer.