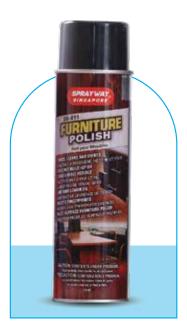

## FURNITURE POLISH CLEANER

Sprayway Singapore SS 811 Furniture Polish Cleaner is your go-to solution for maintaining the beauty and cleanliness of your furniture. Its gentle yet powerful formula is designed to clean and protect a variety of surfaces, ensuring your furniture looks pristine and lasts longer.

### Capacity: 550 ml

**APPLICATIONS:** 

- Residential
- Office
- Hospitality
- Retail

### **Multi-Surface Cleaning** Effective on wood, laminate, metal, and plastic furniture.

### **Gentle Formulation**

Cleans without harming delicate finishes.

### **Dual Action**

Cleans and leaves a protective coating.

### **Restores Shine**

Brings back the original luster of your furniture.

### Long-Lasting Protection

Helps prevent future dirt buildup.

### Versatile

Perfect for various settings including homes, offices, hotels, and retail environments.