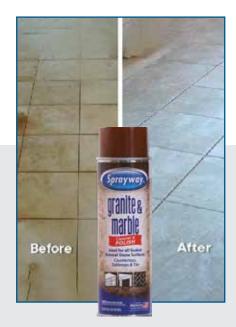

## GRANITE AND MARBLE CLEANER AND POLISH

Sprayway 702 Granite and Marble Cleaner and Polish is a premium aerosol product specially formulated to clean, polish, and protect granite and marble surfaces. Its advanced formula removes dirt, grime, and stains while providing a brilliant, streak-free shine that enhances the natural beauty of stone surfaces.