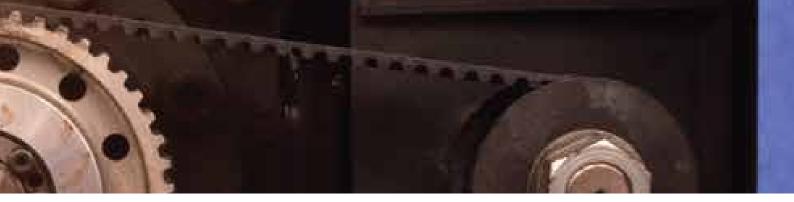

## FUSING MACHINE BELT CLEANER

Sprayway Singapore SS 823 Fusing Machine Belt Cleaner is specifically formulated to clean and maintain the belts of fusing machines. Its powerful formula effectively removes adhesive residues, fabric lint, and other contaminants, ensuring optimal performance and longevity of your equipment.

#### **Effective Residue Removal**

Cleans adhesive residues, fabric lint, and other contaminants from fusing machine belts.

### **Enhanced Performance**

Maintains the efficiency and functionality of fusing machines.

#### **Protective Formula**

Helps prevent future buildup of residues and contaminants.

### **Improved Machine Efficiency**

Keeps fusing machine belts clean, ensuring smooth operation.

### **Versatile Use**

Suitable for various types of fusing machines in different industrial settings.