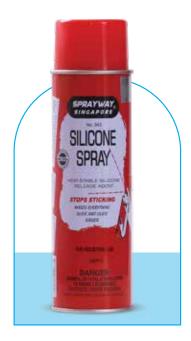

## SILICONE SPRAY CLEANER

Sprayway Singapore 945 Silicon Spray Cleaner is a versatile cleaner and lubricant designed to protect and maintain various surfaces. Its silicone-based formula provides a protective coating that repels water and prevents rust and corrosion.

### Capacity: 500 ml

**APPLICATIONS:** 

- Automotive
- Industrial
- Home
- Outdoor