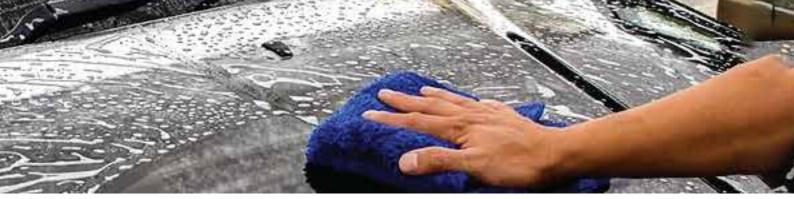

## WAX AND SHINE

Sprayway 753 Wax and Shine is an exceptional aerosol product designed to clean, wax, and shine various surfaces. Its unique formula provides a protective layer that enhances the natural beauty and gloss of surfaces, making them look pristine and well-maintained.

### Capacity: **312 gm**

**APPLICATIONS:** 

- Automotive
- Home
- Industrial

**Dual Action Formula** Cleans and waxes surfaces in one easy step.

High-Gloss Finish Provides a brilliant, streak-free shine.

### Versatile Use

ldeal for use on cars, furniture, appliances, and more.

**Protective Barrier** 

Provides a durable layer that helps protect surfaces from dust, fingerprints, and minor scratches.