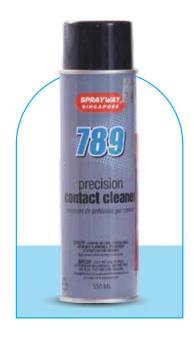

## PRECISION CONTACT CLEANER

Sprayway Singapore SS 789 Precision Contact Cleaner is designed to deliver high-performance cleaning for sensitive electronic components and precision instruments. Its quick-drying, residue-free formula ensures thorough cleaning without causing any damage to delicate surfaces.

### Capacity: 550 ml

**APPLICATIONS:** 

- Residential
- Precision Instrument
- Office Equipment
- Industrial Use

High-Performance Cleaning Effectively removes dirt, dust, and contaminants.

### **Quick-Drying Formula**

Leaves no residue, ensuring clean, dry surfaces.

### Safe for Sensitive Components

Ideal for cleaning electronic devices, circuit boards, and precision instruments.

### **Improved Performance**

Helps maintain the efficiency and longevity of electronic components.

### **Residue-Free Cleaning**

Ensures no sticky or greasy residue is left behind.

### **Versatile Application**

Suitable for use in electronics repair, manufacturing, and maintenance.