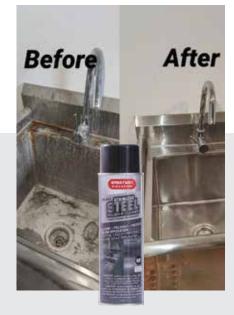

## STAINLESS STEEL POLISH AND CLEANER

Sprayway Singapore SS 841 Stainless Steel Polish and Cleaner is designed to restore the natural shine and beauty of stainless-steel surfaces. Its advanced formula effectively removes fingerprints, smudges, and other contaminants, leaving a protective coating that resists future soiling.

### Capacity: 550 ml

**APPLICATIONS:** 

- Residential
- Commercial
- Industrial
- HOspitality

#### **Restorative Cleaning**

Cleans and polishes stainless steel surfaces to a brilliant shine.

#### Protective Coating

Leaves a thin, protective layer that resists fingerprints and smudges.

#### Multi-Surface Use

Suitable for stainless steel appliances, fixtures, and surfaces.

Restores and maintains the luster of stainless-steel surfaces.