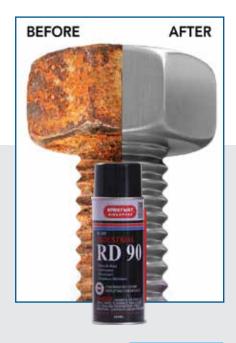

## RUST REMOVER AND CLEANER

Sprayway Singapore SS RD-90 Rust Remover and Cleaner is a powerful solution designed to eliminate rust and corrosion from metal surfaces. Its advanced formula penetrates deeply to break down rust, restoring the metal to its original condition while leaving a protective coating to prevent future rusting.

### **Restores Metal Surfaces**

Revitalizes rusted metal, making it look like new.

#### Safe for Metal Surfaces

MADE IN

> Formulated to be tough on rust but gentle on metal.