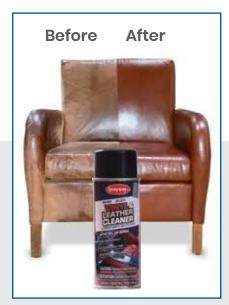

## VINYL & LEATHER CLEANNER

Sprayway 990 Vinyl & Leather Cleanner is a specialized formula designed to effectively clean and rejuvenate leather surfaces. This product removes dirt, grime, and stains while preserving the natural beauty and softness of leather.

### Capacity: **425 ml**

**APPLICATIONS:** 

- Home
- Automotive
- Fashion
- Commercial

**S**°

#### Gentle Yet Effective

Safely cleans leather without causing damage or discoloration.

#### **Conditioning Agents**

Nourishes and moisturizes to maintain leather's suppleness.

#### **Enhanced Protection**

Helps protect leather from drying, cracking, and fading.

### **Restores Leather**

Revitalizes the appearance of leather, enhancing its natural richness.

### Versatile Use

Perfect for use on various leather items at home, in vehicles, or in commercial settings.

### Long-Term Preservation

Helps extend the life of leather by maintaining its quality.