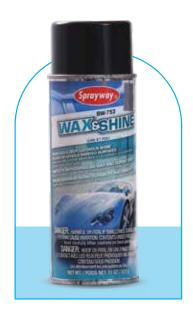

## WAX AND SHINE

Sprayway 753 Wax and Shine is an exceptional aerosol product designed to clean, wax, and shine various surfaces. Its unique formula provides a protective layer that enhances the natural beauty and gloss of surfaces, making them look pristine and well-maintained.

### Capacity: **312 gm**

**APPLICATIONS:** 

- Automotive
- Home
- Industrial

**Dual Action Formula** Cleans and waxes surfaces in one easy step.

High-Gloss Finish Provides a brilliant, streak-free shine.

### **Protective Coating**

Shields surfaces from dust, fingerprints, and minor scratches.

### **Enhanced Ambiance**

Leaves surfaces looking polished and well-maintained with a high-gloss finish.  $\overleftarrow{\overset{\wedge}{\overset{\vee}}}_{\overset{\vee}{\overset{\vee}}}$ 

### Versatile Use

ldeal for use on cars, furniture, appliances, and more.

**Protective Barrier** 

Provides a durable layer that helps protect surfaces from dust, fingerprints, and minor scratches.