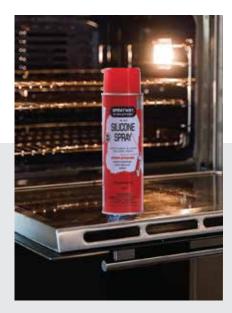

## SILICONE SPRAY CLEANER

Sprayway Singapore 945 Silicon Spray Cleaner is a versatile cleaner and lubricant designed to protect and maintain various surfaces. Its silicone-based formula provides a protective coating that repels water and prevents rust and corrosion.

### Capacity: 500 ml

**APPLICATIONS:** 

- Automotive
- Industrial
- Home
- Outdoor

#### Silicone-Based Formula

Provides a durable silicone coating for protection.

#### Water Repellent

Helps to repel water and moisture, preventing rust and corrosion.

#### Lubricates

Reduces friction and wear on moving parts.

### **Protective Coating**

Shields surfaces from moisture, oxidation, and UV rays.

### Versatile Use

Ideal for automotive, industrial, and household uses.

### **Enhanced Durability**

Extends the life of equipment and surfaces.