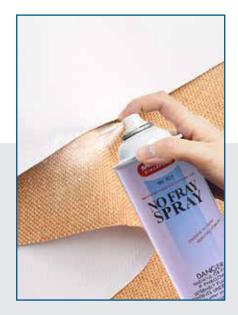

## NO FRAY SPRAY

Sprayway Singapore No Fray Spray 821 is a specialized aerosol product designed to prevent fraying and unraveling of fabric edges. This product provides a clear, flexible coating that bonds fibers together to secure raw edges and seams

### Capacity: 400 ml

**APPLICATIONS:** 

- Sewing Projects
- Crafts and DIY
- Textile Arts

#### **Prevents Fraying**

Forms a protective coating that prevents fabric edges from fraying.

### **Clear and Flexible**

Provides a clear finish that remains flexible after drying.

#### Dries Quickly

Allows for fast application and drying time.

### **Enhances Durability**

Extends the life of fabrics by preventing fraying.

### **Professional Finish**

Provides a neat and clean appearance to fabric edges.

Simply spray on to secure and protect fabric edges.

### INSTRUCTIONS FOR USE:

- i. Shake the can well before use.
- ii. Hold the can upright and spray a light, even

coat on the fabric edge or seam.

- iii. Allow to dry completely before handling or sewing.
- iv. For best results, apply multiple light

coats rather than one heavy coat.