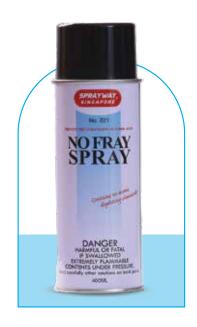

## NO FRAY SPRAY

Sprayway Singapore No Fray Spray 821 is a specialized aerosol product designed to prevent fraying and unraveling of fabric edges. This product provides a clear, flexible coating that bonds fibers together to secure raw edges and seams

#### **Prevents Fraying**

Forms a protective coating that prevents fabric edges from fraying.

### **Clear and Flexible**

Provides a clear finish that remains flexible after drying.

#### Dries Quickly

Allows for fast application and drying time.

### **Enhances Durability**

Extends the life of fabrics by preventing fraying.

### **Professional Finish**

Provides a neat and clean appearance to fabric edges.

Simply spray on to secure and protect fabric edges.