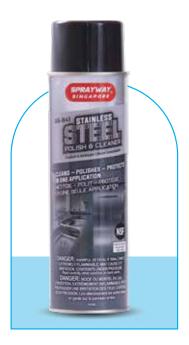

## STAINLESS STEEL POLISH AND CLEANER

Sprayway Singapore SS 841 Stainless Steel Polish and Cleaner is designed to restore the natural shine and beauty of stainless-steel surfaces. Its advanced formula effectively removes fingerprints, smudges, and other contaminants, leaving a protective coating that resists future soiling.

### Capacity: 550 ml

**APPLICATIONS:** 

- Residential
- Commercial
- Industrial
- HOspitality