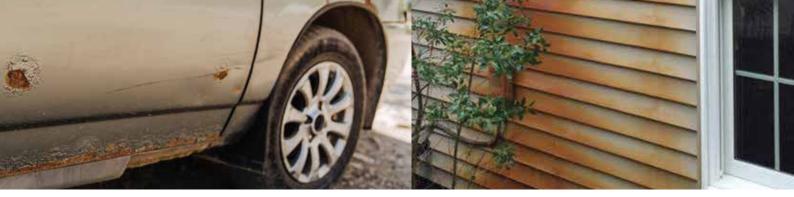

## RUST REMOVER AND CLEANER

Sprayway Singapore SS RD-90 Rust Remover and Cleaner is a powerful solution designed to eliminate rust and corrosion from metal surfaces. Its advanced formula penetrates deeply to break down rust, restoring the metal to its original condition while leaving a protective coating to prevent future rusting.

### **Restores Metal Surfaces**

Revitalizes rusted metal, making it look like new.