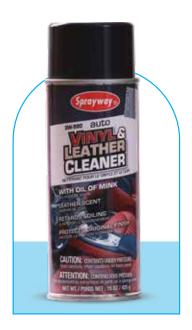

## VINYL & LEATHER CLEANNER

Sprayway 990 Vinyl & Leather Cleanner is a specialized formula designed to effectively clean and rejuvenate leather surfaces. This product removes dirt, grime, and stains while preserving the natural beauty and softness of leather.

### Capacity: **425 ml**

**APPLICATIONS:** 

- Home
- Automotive
- Fashion
- Commercial

**S**°